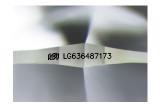

### LABORATORY GROWN DIAMOND REPORT

May 29, 2024

IGI Report Number LG636487173

Description LABORATORY GROWN DIAMOND

Shape and Cutting Style ROUND BRILLIANT

Measurements 10.08 - 10.12 X 6.27 MM

**GRADING RESULTS** 

## LG636487173

Report verification at igi.org