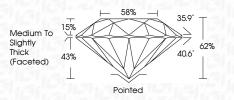

|                                |                           |                      |          |
|------------------------|--------------------------------|---------------------------|----------------------|----------|
| IF                     | VVS <sup>1 - 2</sup>           | VS <sup>1-2</sup>         | SI 1-2               | I 1-3    |
| Internally<br>Flawless | Very Very<br>Slightly Included | Very<br>Slightly Included | Slightly<br>Included | Included |



© IGI 2020, International Gemological Institute

FD - 10 20





May 29, 2024

IGI Report Number LG636487173

Description LABORATORY GROWN DIAMOND

Shape and Cutting Style ROUND BRILLIANT

Measurements 10.08 - 10.12 X 6.27 MM

**GRADING RESULTS** 

Carat Weight 4.01 CARATS

IDEAL

Color Grade F
Clarity Grade VS 2

Cut Grade



#### ADDITIONAL GRADING INFORMATION

Polish **EXCELLENT** 

Symmetry EXCELLENT Fluorescence NONE

Inscription(s) (G) LG636487173

Comments: This Laboratory Grown Diamond was created by Chemical Vapor Deposition (CVD) growth process.

Type IIa