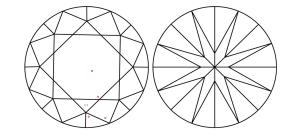

# **ELECTRONIC COPY**

### LABORATORY GROWN DIAMOND REPORT

May 29, 2024

IGI Report Number LG636487173

Description LABORATORY GROWN DIAMOND

Shape and Cutting Style ROUND BRILLIANT

Measurements 10.08 - 10.12 X 6.27 MM

**GRADING RESULTS** 

Carat Weight 4.01 CARATS

Color Grade

Clarity Grade V\$ 2

Cut Grade IDEAL

### ADDITIONAL GRADING INFORMATION

Polish EXCELLENT

Symmetry **EXCELLENT** 

Fluorescence NONE

Inscription(s) (45) LG636487173

Comments: This Laboratory Grown Diamond was created by Chemical Vapor Deposition (CVD) growth

process. Type IIa

## LG636487173

Report verification at igi.org

### **PROPORTIONS**





Sample Image Used

#### **CLARITY CHARACTERISTICS**



## **KEY TO SYMBOLS**

Red symbols indicate internal characteristics. Green symbols indicate external characteristics.

### **COLOR**

| CLARITY                |                                |                           |                      |          |
|------------------------|--------------------------------|---------------------------|----------------------|----------|
| IF                     | VVS <sup>1 - 2</sup>           | VS <sup>1-2</sup>         | SI 1-2               | I 1-3    |
| Internally<br>Flawless | Very Very<br>Slightly Included | Very<br>Slightly Included | Slightly<br>Included | Included |



© IGI 2020, International Gemological Institute

FD - 10 20





May 29, 2024

IGI Report Number LG636487173

Description LABORATORY GROWN DIAMOND

Shape and Cutting Style