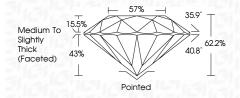

H I J             | Faint                     | Very Light | Light    |
|------------------------|---------------------|---------------------------|------------|----------|
| CLARITY                |                     |                           |            |          |
| IF                     | WS <sup>1 - 2</sup> | VS <sup>1-2</sup>         | SI 1 - 2   | 1 1 - 3  |
| Internally<br>Flawless | Very Very           | Very<br>Slightly Included | Slightly   | Included |



© IGI 2020, International Gemological Institute

FD - 10 20





May 30, 2024

IGI Report Number LG636487316

Description LABORATORY GROWN DIAMOND

Shape and Cutting Style ROUND BRILLIANT

Measurements 8.88 - 8.91 X 5.53 MM

GRADING RESULTS

Carat Weight 2.70 CARATS

IDEAL

Color Grade F
Clarity Grade VS 2

Cut Grade



#### ADDITIONAL GRADING INFORMATION

Polish **EXCELLENT** 

Symmetry **EXCELLENT**Fluorescence **NONE** 

Inscription(s) (159) LG636487316

Comments: This Laboratory Grown Diamond was created by Chemical Vapor Deposition (CVD) growth process.

Type IIa