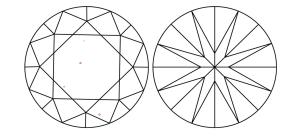

# **ELECTRONIC COPY**

### LABORATORY GROWN DIAMOND REPORT

May 28, 2024

IGI Report Number LG636488300

Description LABORATORY GROWN DIAMOND

Shape and Cutting Style ROUND BRILLIANT

Measurements 9.02 - 9.06 X 5.59 MM

**GRADING RESULTS** 

Carat Weight 2.82 CARATS

Color Grade

Clarity Grade VS 1

Cut Grade **IDEAL** 

### ADDITIONAL GRADING INFORMATION

**EXCELLENT** Polish

Symmetry **EXCELLENT** 

NONE Fluorescence

1/5/1 LG636488300 Inscription(s)

Comments: This Laboratory Grown Diamond was created by Chemical Vapor Deposition (CVD) growth process.

Type IIa

# LG636488300

Report verification at igi.org

### **PROPORTIONS**





Sample Image Used

#### **CLARITY CHARACTERISTICS**



## **KEY TO SYMBOLS**

Red symbols indicate internal characteristics. Green symbols indicate external characteristics.

### **COLOR**

| CLARITY                |                                |                           |                      |          |
|------------------------|--------------------------------|---------------------------|----------------------|----------|
| IF                     | VVS <sup>1 - 2</sup>           | VS <sup>1-2</sup>         | SI 1-2               | I 1-3    |
| Internally<br>Flawless | Very Very<br>Slightly Included | Very<br>Slightly Included | Slightly<br>Included | Included |



© IGI 2020, International Gemological Institute

FD - 10 20





May 28, 2024

IGI Report Number LG636488300

Description LABORATORY GROWN DIAMOND

ROUND BRILLIANT

IDEAL