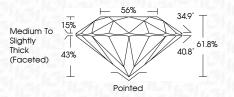

|                                |                           |                      |          |
|------------------------|--------------------------------|---------------------------|----------------------|----------|
| IF                     | VVS <sup>1 - 2</sup>           | VS <sup>1-2</sup>         | SI 1-2               | I 1-3    |
| Internally<br>Flawless | Very Very<br>Slightly Included | Very<br>Slightly Included | Slightly<br>Included | Included |



© IGI 2020, International Gemological Institute

FD - 10 20





May 28, 2024

IGI Report Number LG636488300

Description LABORATORY GROWN DIAMOND

ROUND BRILLIANT

IDEAL

Measurements 9.02 - 9.06 X 5.59 MM

**GRADING RESULTS** 

Shape and Cutting Style

Carat Weight 2.82 CARATS

Color Grade Clarity Grade VS 1

Cut Grade



#### ADDITIONAL GRADING INFORMATION

**EXCELLENT** Polish **EXCELLENT** 

NONE Fluorescence

(159) LG636488300 Inscription(s) Comments: This Laboratory Grown Diamond was

created by Chemical Vapor Deposition (CVD) growth process.

Type IIa

Symmetry