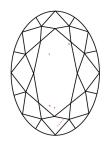

# **ELECTRONIC COPY**

### LABORATORY GROWN DIAMOND REPORT

May 28, 2024

IGI Report Number LG636488502

Description LABORATORY GROWN DIAMOND

Shape and Cutting Style OVAL BRILLIANT

Measurements 11.87 X 7.79 X 4.93 MM

**GRADING RESULTS** 

Carat Weight 2.97 CARATS

Color Grade

Clarity Grade VS 1

### ADDITIONAL GRADING INFORMATION

Polish **EXCELLENT** 

Symmetry **EXCELLENT** 

Fluorescence NONE

Inscription(s) (G) LG636488502

Comments: This Laboratory Grown Diamond was created by Chemical Vapor Deposition (CVD) growth

process. Type IIa

## LG636488502

Report verification at igi.org

### **PROPORTIONS**





Sample Image Used

### **CLARITY CHARACTERISTICS**





### **KEY TO SYMBOLS**

Red symbols indicate internal characteristics. Green symbols indicate external characteristics.

### COLOR

| D E F                  | G H I J           | Faint                     | Very Light | Light    |
|------------------------|-------------------|---------------------------|------------|----------|
| CLARITY                |                   |                           |            |          |
| IF                     | WS <sup>1-2</sup> | VS <sup>1-2</sup>         | SI 1-2     | 1 1 - 3  |
| Internally<br>Flawless | Very Very         | Very<br>Slightly Included | Slightly   | Included |





© IGI 2020, International Gemological Institute

FD - 10 20





May 28, 2024

IGI Report Number LG636488502

Description LABORATORY GROWN DIAMOND

Shape and Cuttin