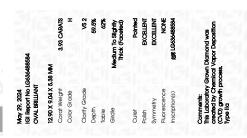

### LABORATORY GROWN DIAMOND REPORT

May 29, 2024

IGI Report Number LG636488584

Description LABORATORY GROWN DIAMOND

Shape and Cutting Style OVAL BRILLIANT

Measurements 12.90 X 9.04 X 5.38 MM

**GRADING RESULTS** 

Carat Weight 3.93 CARATS

Color Grade

Clarity Grade V\$ 2

### ADDITIONAL GRADING INFORMATION

Polish **EXCELLENT** 

Symmetry **EXCELLENT** 

Fluorescence NONE

Inscription(s) [13] LG636488584

Comments: This Laboratory Grown Diamond was created by Chemical Vapor Deposition (CVD) growth

process. Type IIa