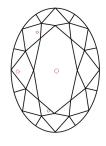

### **CLARITY CHARACTERISTICS**

### **KEY TO SYMBOLS**

Red symbols indicate internal characteristics. Green symbols indicate external characteristics.