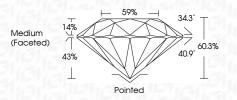

| G H I J                        | Faint                     | Very Light           | Light    |
|------------------------|--------------------------------|---------------------------|----------------------|----------|
| <b>CLARITY</b>         | VVS <sup>1 - 2</sup>           | VS <sup>1 - 2</sup>       | SI 1-2               | 11-3     |
| Internally<br>Flawless | Very Very<br>Slightly Included | Very<br>Slightly Included | Slightly<br>Included | Included |



© IGI 2020, International Gemological Institute

FD - 10 20







May 29, 2024

IGI Report Number LG636488665

Description LABORATORY GROWN DIAMOND

Shape and Cutting Style ROUND BRILLIANT

Measurements 9.78 - 9.82 X 5.91 MM

**GRADING RESULTS** 

Carat Weight 3.46 CARATS

Color Grade G
Clarity Grade VS 1

IDEAL

Cut Grade



#### ADDITIONAL GRADING INFORMATION

Polish EXCELLENT
Symmetry EXCELLENT

Fluorescence NONE

Inscription(s) (倒 LG636488665

Comments: This Laboratory Grown Diamond was created by Chemical Vapor Deposition (CVD) growth process.

Type IIa