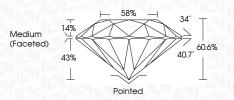

|                                |                           |                      |          |
|------------------------|--------------------------------|---------------------------|----------------------|----------|
| IF                     | VVS <sup>1 - 2</sup>           | VS <sup>1-2</sup>         | SI 1-2               | I 1-3    |
| Internally<br>Flawless | Very Very<br>Slightly Included | Very<br>Slightly Included | Slightly<br>Included | Included |



© IGI 2020, International Gemological Institute

FD - 10 20





May 29, 2024

IGI Report Number LG636488713

Description LABORATORY GROWN DIAMOND

Measurements 9.84 - 9.90 X 5.97 MM

ROUND BRILLIANT

IDEAL

**GRADING RESULTS** 

Shape and Cutting Style

Carat Weight 3.57 CARATS

Color Grade G
Clarity Grade VS 2

Cut Grade



#### ADDITIONAL GRADING INFORMATION

Polish EXCELLENT
Symmetry EXCELLENT

Fluorescence NONE

Inscription(s) IG636488713

Comments: This Laboratory Grown Diamond was created by Chemical Vapor Deposition (CVD) growth process.

Type IIa