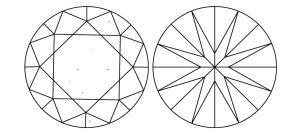

# **ELECTRONIC COPY**

### LABORATORY GROWN DIAMOND REPORT

May 29, 2024

IGI Report Number LG636488740

Description LABORATORY GROWN DIAMOND

Shape and Cutting Style ROUND BRILLIANT

Measurements 9.47 - 9.53 X 5.72 MM

**GRADING RESULTS** 

Carat Weight 3.13 CARATS

Color Grade

Clarity Grade VS 1

Cut Grade IDEAL

### ADDITIONAL GRADING INFORMATION

Polish EXCELLENT

Symmetry **EXCELLENT** 

Fluorescence NONE

Inscription(s) (451) LG636488740

Comments: This Laboratory Grown Diamond was created by Chemical Vapor Deposition (CVD) growth

process. Type IIa

## LG636488740

Report verification at igi.org

### **PROPORTIONS**





Sample Image Used

#### **CLARITY CHARACTERISTICS**



## **KEY TO SYMBOLS**

Red symbols indicate internal characteristics. Green symbols indicate external characteristics.

### **COLOR**

| DEF                    | G H I J                        | Faint                     | Very Light           | Light    |
|------------------------|--------------------------------|---------------------------|----------------------|----------|
| <b>CLARITY</b>         | VVS <sup>1 - 2</sup>           | VS <sup>1 - 2</sup>       | SI 1-2               | 11-3     |
| Internally<br>Flawless | Very Very<br>Slightly Included | Very<br>Slightly Included | Slightly<br>Included | Included |



© IGI 2020, International Gemological Institute

FD - 10 20





May 29, 2024

IGI Report Number LG636488740

Description LABORATORY GROWN DIAMOND

Measurements 9.47 - 9.53