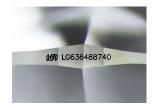

### LABORATORY GROWN DIAMOND REPORT

May 29, 2024

IGI Report Number LG636488740

Description LABORATORY GROWN DIAMOND

Shape and Cutting Style ROUND BRILLIANT

Measurements 9.47 - 9.53 X 5.72 MM

**GRADING RESULTS** 

### ADDITIONAL GRADING INFORMATION

Polish EXCELLENT

Symmetry **EXCELLENT** 

Fluorescence NONE

Inscription(s) (451) LG636488740

Comments: This Laboratory Grown Diamond was created by Chemical Vapor Deposition (CVD) growth

## LG636488740

Report verification at igi.org