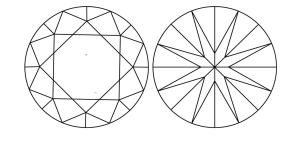

# **ELECTRONIC COPY**

#### LABORATORY GROWN DIAMOND REPORT

May 28, 2024

IGI Report Number LG636489031

Description LABORATORY GROWN DIAMOND

Shape and Cutting Style ROUND BRILLIANT

Measurements 8.41 - 8.46 X 5.21 MM

### **GRADING RESULTS**

Carat Weight 2.28 CARATS

Color Grade

G

Clarity Grade VS 1

Cut Grade IDEAL

#### ADDITIONAL GRADING INFORMATION

Polish EXCELLENT

Symmetry **EXCELLENT** 

Fluorescence NONE

Inscription(s) 1/5/1 LG636489031

Comments: This Laboratory Grown Diamond was created by Chemical Vapor Deposition (CVD) growth

process. Type IIa

# LG636489031

Report verification at igi.org

#### **PROPORTIONS**





Sample Image Used

#### **CLARITY CHARACTERISTICS**



## **KEY TO SYMBOLS**

Red symbols indicate internal characteristics. Green symbols indicate external characteristics.

#### **COLOR**

| D E F                  | G H I J           | Faint                     | Very Light | Light    |
|------------------------|-------------------|---------------------------|------------|----------|
| CLARITY                |                   |                           |            |          |
| IF                     | WS <sup>1-2</sup> | VS <sup>1-2</sup>         | SI 1-2     | 1 1 - 3  |
| Internally<br>Flawless | Very Very         | Very<br>Slightly Included | Slightly   | Included |



© IGI 2020, International Gemological Institute

FD - 10 20





May 28, 2024

IGI Report Number LG636489031

Description LABORATORY GROWN DIAMOND

Measurements 8.4