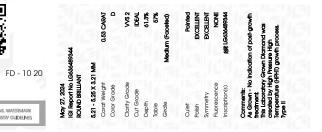

### PROPORTIONS

**CLARITY CHARACTERISTICS** 

**KEY TO SYMBOLS** 

Red symbols indicate internal characteristics.

Green symbols indicate external characteristics.

| May 27, 2024                   |                          |  |  |
|--------------------------------|--------------------------|--|--|
| IGI Report Number              | LG636489344              |  |  |
| Description                    | LABORATORY GROWN DIAMOND |  |  |
| Shape and Cutting Style        | ROUND BRILLIANT          |  |  |
| Measurements                   | 5.21 - 5.25 X 3.21 MM    |  |  |
| GRADING RESULTS                |                          |  |  |
| Carat Weight                   | 0.53 CARAT               |  |  |
| Color Grade                    | D                        |  |  |
| Clarity Grade                  | VVS 2                    |  |  |
| Cut Grade                      | IDEAL                    |  |  |
| ADDITIONAL GRADING INFORMATION |                          |  |  |

| Polish         | EXCELLENT         |
|----------------|-------------------|
| Symmetry       | EXCELLENT         |
| Fluorescence   | NONE              |
| Inscription(s) | 1/3/1 LG636489344 |

Comments: As Grown - No indication of post-growth treatment.

# May 27, 2024

| IGI Report Number    | LG636489344              |
|----------------------|--------------------------|
| Description          | LABORATORY GROWN DIAMOND |
| Shape and Cutting St | tyle ROUND BRILLIANT     |
| Measurements         | 5.21 - 5.25 X 3.21 MM    |
| GRADING RESULTS      |                          |
| Carat Weight         | 0.53 CARAT               |
| Color Grade          | D                        |
| Clarity Grade        | VVS 2                    |
| Cut Grade            | IDEAL                    |
|                      |                          |

#### ADDITIONAL GRADING INFORMATION

| Polish                                                                                                                                                                              | EXCELLENT      |  |  |
|-------------------------------------------------------------------------------------------------------------------------------------------------------------------------------------|----------------|--|--|
| Symmetry                                                                                                                                                                            | EXCELLENT      |  |  |
| Fluorescence                                                                                                                                                                        | NONE           |  |  |
| Inscription(s)                                                                                                                                                                      | 位到 LG636489344 |  |  |
| Comments: As Grown - No indication of post-growth<br>treatment.<br>This Laboratory Grown Diamond was created by High<br>Pressure High Temperature (HPHT) growth process.<br>Type II |                |  |  |
|                                                                                                                                                                                     |                |  |  |