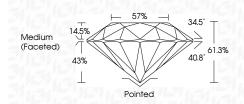

### PROPORTIONS

**CLARITY CHARACTERISTICS** 

**KEY TO SYMBOLS** 

Red symbols indicate internal characteristics.

Green symbols indicate external characteristics.

| May 27, 2024                   |                          |  |  |
|--------------------------------|--------------------------|--|--|
| IGI Report Number              | LG636489344              |  |  |
| Description                    | LABORATORY GROWN DIAMOND |  |  |
| Shape and Cutting Style        | ROUND BRILLIANT          |  |  |
| Measurements                   | 5.21 - 5.25 X 3.21 MM    |  |  |
| GRADING RESULTS                |                          |  |  |
| Carat Weight                   | 0.53 CARAT               |  |  |
| Color Grade                    | D                        |  |  |
| Clarity Grade                  | VVS 2                    |  |  |
| Cut Grade                      | IDEAL                    |  |  |
| ADDITIONAL GRADING INFORMATION |                          |  |  |