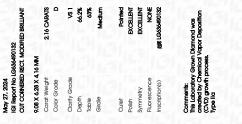

#### LABORATORY GROWN DIAMOND REPORT

| May 27, 2024            |                                                |
|-------------------------|------------------------------------------------|
| IGI Report Number       | LG636490132                                    |
| Description             | LABORATORY GROWN DIAMOND                       |
| Shape and Cutting Style | CUT CORNERED RECTANGULAR<br>MODIFIED BRILLIANT |
| Measurements            | 9.08 X 6.28 X 4.16 MM                          |
| GRADING RESULTS         |                                                |
| Carat Weight            | 2.16 CARATS                                    |
| Color Grade             | D                                              |
| Clarity Grade           | VS 1                                           |

#### ADDITIONAL GRADING INFORMATION

| Polish         | EXCELLENT        |
|----------------|------------------|
| Symmetry       | EXCELLENT        |
| Fluorescence   | NONE             |
| Inscription(s) | 1671 LG636490132 |

Comments: This Laboratory Grown Diamond was created by Chemical Vapor Deposition (CVD) growth process. . Type Ila