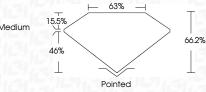

### PROPORTIONS

# May 27, 2024

| 11101 277 2021      |                                                        |
|---------------------|--------------------------------------------------------|
| IGI Report Number   | LG636490132                                            |
| Description         | LABORATORY GROWN DIAMOND                               |
| Shape and Cutting S | tyle CUT CORNERED<br>RECTANGULAR MODIFIED<br>BRILLIANT |
| Measurements        | 9.08 X 6.28 X 4.16 MM                                  |
| GRADING RESULTS     |                                                        |
| Carat Weight        | 2.16 CARATS                                            |
| Color Grade         | D                                                      |
| Clarity Grade       | VS 1                                                   |
|                     |                                                        |
|                     |                                                        |
|                     |                                                        |
|                     | ⊢ 63% →                                                |
| 15.5%               |                                                        |
| Medium              |                                                        |