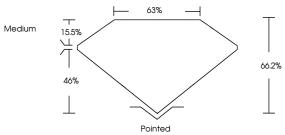

### PROPORTIONS

# May 27, 2024

| 11101 277 2021      |                                                        |
|---------------------|--------------------------------------------------------|
| IGI Report Number   | LG636490132                                            |
| Description         | LABORATORY GROWN DIAMOND                               |
| Shape and Cutting S | tyle CUT CORNERED<br>RECTANGULAR MODIFIED<br>BRILLIANT |
| Measurements        | 9.08 X 6.28 X 4.16 MM                                  |
| GRADING RESULTS     |                                                        |
| Carat Weight        | 2.16 CARATS                                            |
| Color Grade         | D                                                      |
| Clarity Grade       | VS 1                                                   |
|                     |                                                        |
|                     |                                                        |
|                     |                                                        |
|                     | ⊢ 63% →                                                |
| 15.5%               |                                                        |
| Medium              |                                                        |