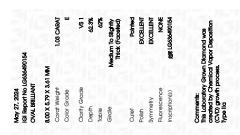

### LABORATORY GROWN DIAMOND REPORT

May 27, 2024

IGI Report Number LG636490154

Description LABORATORY GROWN DIAMOND

Shape and Cutting Style OVAL BRILLIANT

Measurements 8.00 X 5.79 X 3.61 MM

**GRADING RESULTS** 

Carat Weight 1.03 CARAT

Color Grade

Ε

Clarity Grade VS 1

### ADDITIONAL GRADING INFORMATION

Polish **EXCELLENT** 

Symmetry **EXCELLENT** 

Fluorescence NONE

Inscription(s) (3) LG636490154

Comments: This Laboratory Grown Diamond was created by Chemical Vapor Deposition (CVD) growth

process. Type IIa