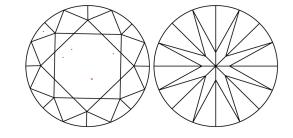

# **ELECTRONIC COPY**

### LABORATORY GROWN DIAMOND REPORT

May 28, 2024

IGI Report Number LG636490456

Description LABORATORY GROWN DIAMOND

Shape and Cutting Style ROUND BRILLIANT

Measurements 8.14 - 8.18 X 5.03 MM

**GRADING RESULTS** 

Carat Weight 2.05 CARATS

Color Grade

D

Clarity Grade VS 2

Cut Grade **IDEAL** 

### ADDITIONAL GRADING INFORMATION

**EXCELLENT** Polish

Symmetry **EXCELLENT** 

NONE Fluorescence

1/到 LG636490456 Inscription(s)

Comments: This Laboratory Grown Diamond was created by Chemical Vapor Deposition (CVD) growth

process. Type IIa

## LG636490456

Report verification at igi.org

### **PROPORTIONS**





Sample Image Used

#### **CLARITY CHARACTERISTICS**



### **KEY TO SYMBOLS**

Red symbols indicate internal characteristics. Green symbols indicate external characteristics.

## **COLOR**

| D E F                  | G H I J           | Faint                     | Very Light | Light    |
|------------------------|-------------------|---------------------------|------------|----------|
| CLARITY                |                   |                           |            |          |
| IF                     | WS <sup>1-2</sup> | VS <sup>1-2</sup>         | SI 1-2     | 1 1 - 3  |
| Internally<br>Flawless | Very Very         | Very<br>Slightly Included | Slightly   | Included |



© IGI 2020, International Gemological Institute

FD - 10 20





May 28, 2024

IGI Report Number LG636490456 Description LABORATORY GROWN DIAMOND

Shape and Cutting