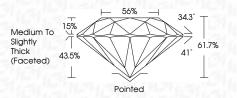

| G H I J           | Faint                     | Very Light | Light    |
|------------------------|-------------------|---------------------------|------------|----------|
| CLARITY                |                   |                           |            |          |
| IF                     | WS <sup>1-2</sup> | VS <sup>1-2</sup>         | SI 1-2     | 1 1 - 3  |
| Internally<br>Flawless | Very Very         | Very<br>Slightly Included | Slightly   | Included |



© IGI 2020, International Gemological Institute

FD - 10 20





May 28, 2024

IGI Report Number LG636490456 Description LABORATORY GROWN DIAMOND

Shape and Cutting Style ROUND BRILLIANT

Measurements 8.14 - 8.18 X 5.03 MM

**GRADING RESULTS** 

Carat Weight 2.05 CARATS

D

IDEAL

Color Grade Clarity Grade VS 2

Cut Grade



#### ADDITIONAL GRADING INFORMATION

**EXCELLENT** Polish **EXCELLENT** Symmetry

Fluorescence NONE

(159) LG636490456 Inscription(s) Comments: This Laboratory Grown Diamond was

created by Chemical Vapor Deposition (CVD) growth process.

Type IIa