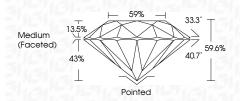

--|--------------------------|------------------------|----------|
| CLARIT                 | Y |    |                     |               |    |                          |                        |          |
| IF                     |   | VV | 'S <sup>1 - 2</sup> | 2             |    | VS <sup>1-2</sup>        | SI <sup>1-2</sup>      | I 1-3    |
| Internally<br>Flawless |   |    | ery Ve              | ery<br>Includ | ed | Very<br>Slightly Include | Slightly<br>d Included | Included |



© IGI 2020, International Gemological Institute

FD - 10 20





IGI Report Number LG636490779

Description LABORATORY GROWN DIAMOND

Shape and Cutting Style ROUND BRILLIANT

Measurements 7.14 - 7.17 X 4.26 MM

GRADING RESULTS

Carat Weight 1.32 CARAT

Color Grade F
Clarity Grade VS 2

Cut Grade IDEAL



#### ADDITIONAL GRADING INFORMATION

Polish EXCELLENT
Symmetry EXCELLENT

Fluorescence NONE Inscription(s) IGN LG636490779

Comments: This Laboratory Grown Diamond was created by Chemical Vapor Deposition (CVD) growth

process. Type IIa