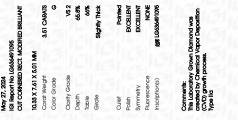

### LABORATORY GROWN DIAMOND REPORT

May 27, 2024

| IGI Report Number       | LG636491095                                    |  |
|-------------------------|------------------------------------------------|--|
| Description             | LABORATORY GROWN DIAMOND                       |  |
| Shape and Cutting Style | CUT CORNERED RECTANGULAR<br>MODIFIED BRILLIANT |  |
| Measurements            | 10.33 X 7.61 X 5.01 MM                         |  |
| GRADING RESULTS         |                                                |  |
| Carat Weight            | 3.51 CARATS                                    |  |
| Color Grade             | G                                              |  |
| Clarity Grade           | VS 2                                           |  |

#### ADDITIONAL GRADING INFORMATION

| Polish         | EXCELLENT       |
|----------------|-----------------|
| Symmetry       | EXCELLENT       |
| Fluorescence   | NONE            |
| Inscription(s) | 1G1 LG636491095 |
|                |                 |

Comments: This Laboratory Grown Diamond was created by Chemical Vapor Deposition (CVD) growth process. Type IIa

LG636491095 Report verification at igi.org

Sample Image Used

| IGI Report Number   | LG636491095                                             |
|---------------------|---------------------------------------------------------|
| Description         | LABORATORY GROWN DIAMOND                                |
| Shape and Cutting S | Style CUT CORNERED<br>RECTANGULAR MODIFIED<br>BRILLIANT |
| Measurements        | 10.33 X 7.61 X 5.01 MM                                  |
| GRADING RESULTS     |                                                         |
| Carat Weight        | 3.51 CARATS                                             |
| Color Grade         | G                                                       |
| Clarity Grade       | VS 2                                                    |
|                     |                                                         |

#### ADDITIONAL GRADING INFORMATION

| Polish                                                                           | EXCELLENT       |
|----------------------------------------------------------------------------------|-----------------|
| Symmetry                                                                         | EXCELLENT       |
| Fluorescence                                                                     | NONE            |
| Inscription(s)                                                                   | (G) LG636491095 |
| Comments: This Laboratory G<br>created by Chemical Vapor<br>process.<br>Type IIa |                 |