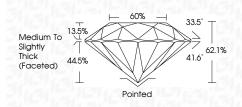

PROPORTIONS

Sample Image Used

COLOR DEFGHIJ Faint Very Light Light CLARITY VVS <sup>1 - 2</sup> VS 1-2 SI 1 - 2 1-3 Very Internally Very Very Slightly Included Slightly Included Flawless Slightly Included Included