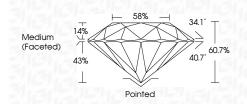

# PROPORTIONS

| May 29, 2024            |                          |
|-------------------------|--------------------------|
| IGI Report Number       | LG636491581              |
| Description             | LABORATORY GROWN DIAMOND |
| Shape and Cutting Style | ROUND BRILLIANT          |
| Measurements            | 8.30 - 8.35 X 5.05 MM    |
| GRADING RESULTS         |                          |
| Carat Weight            | 2.14 CARATS              |
| Color Grade             | 민이가 안이다.                 |
| Clarity Grade           | VS 1                     |
| Cut Grade               | IDEAL                    |
|                         |                          |

| May 29, 2024      |                                                                                                                                                                                                                                                                                                                                                                                                                                                                                                                                                                                                                                                                                                                                                                                                                                                                                                                                                                                                                                                                                                                                                                                                                                                                                                                                                                                                                                                                                                                                                                                                                                                                                                                                                                                                                                                                                    |
|-------------------|------------------------------------------------------------------------------------------------------------------------------------------------------------------------------------------------------------------------------------------------------------------------------------------------------------------------------------------------------------------------------------------------------------------------------------------------------------------------------------------------------------------------------------------------------------------------------------------------------------------------------------------------------------------------------------------------------------------------------------------------------------------------------------------------------------------------------------------------------------------------------------------------------------------------------------------------------------------------------------------------------------------------------------------------------------------------------------------------------------------------------------------------------------------------------------------------------------------------------------------------------------------------------------------------------------------------------------------------------------------------------------------------------------------------------------------------------------------------------------------------------------------------------------------------------------------------------------------------------------------------------------------------------------------------------------------------------------------------------------------------------------------------------------------------------------------------------------------------------------------------------------|
| IGI Report Number | LG636491581                                                                                                                                                                                                                                                                                                                                                                                                                                                                                                                                                                                                                                                                                                                                                                                                                                                                                                                                                                                                                                                                                                                                                                                                                                                                                                                                                                                                                                                                                                                                                                                                                                                                                                                                                                                                                                                                        |
| Description       | LABORATORY GROWN DIAMOND                                                                                                                                                                                                                                                                                                                                                                                                                                                                                                                                                                                                                                                                                                                                                                                                                                                                                                                                                                                                                                                                                                                                                                                                                                                                                                                                                                                                                                                                                                                                                                                                                                                                                                                                                                                                                                                           |
| Shape and Cutting | Style ROUND BRILLIANT                                                                                                                                                                                                                                                                                                                                                                                                                                                                                                                                                                                                                                                                                                                                                                                                                                                                                                                                                                                                                                                                                                                                                                                                                                                                                                                                                                                                                                                                                                                                                                                                                                                                                                                                                                                                                                                              |
| Measurements      | 8.30 - 8.35 X 5.05 MM                                                                                                                                                                                                                                                                                                                                                                                                                                                                                                                                                                                                                                                                                                                                                                                                                                                                                                                                                                                                                                                                                                                                                                                                                                                                                                                                                                                                                                                                                                                                                                                                                                                                                                                                                                                                                                                              |
| GRADING RESULTS   |                                                                                                                                                                                                                                                                                                                                                                                                                                                                                                                                                                                                                                                                                                                                                                                                                                                                                                                                                                                                                                                                                                                                                                                                                                                                                                                                                                                                                                                                                                                                                                                                                                                                                                                                                                                                                                                                                    |
| Carat Weight      | 2.14 CARATS                                                                                                                                                                                                                                                                                                                                                                                                                                                                                                                                                                                                                                                                                                                                                                                                                                                                                                                                                                                                                                                                                                                                                                                                                                                                                                                                                                                                                                                                                                                                                                                                                                                                                                                                                                                                                                                                        |
| Color Grade       | Fight Street Stree |
| Clarity Grade     | VS 1                                                                                                                                                                                                                                                                                                                                                                                                                                                                                                                                                                                                                                                                                                                                                                                                                                                                                                                                                                                                                                                                                                                                                                                                                                                                                                                                                                                                                                                                                                                                                                                                                                                                                                                                                                                                                                                                               |
|                   |                                                                                                                                                                                                                                                                                                                                                                                                                                                                                                                                                                                                                                                                                                                                                                                                                                                                                                                                                                                                                                                                                                                                                                                                                                                                                                                                                                                                                                                                                                                                                                                                                                                                                                                                                                                                                                                                                    |

DIAMOND REPORT

Cut Grade