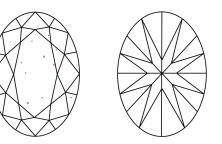

### **CLARITY CHARACTERISTICS**

#### **KEY TO SYMBOLS**

Red symbols indicate internal characteristics. Green symbols indicate external characteristics.

#### Sample Image Used