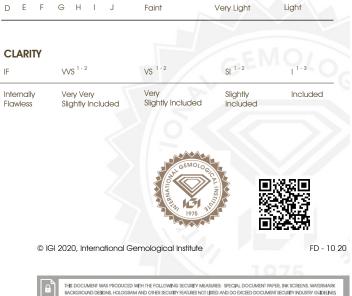

## LABORATORY GROWN DIAMOND REPORT

| May 30, 2024                   |                          |  |
|--------------------------------|--------------------------|--|
| IGI Report Number              | LG636491591              |  |
| Description                    | LABORATORY GROWN DIAMOND |  |
| Shape and Cutting Style        | OVAL BRILLIANT           |  |
| Measurements                   | 9.28 X 6.19 X 3.84 MM    |  |
| GRADING RESULTS                |                          |  |
| Carat Weight                   | 1.38 CARAT               |  |
| Color Grade                    | F ICI STOLE              |  |
| Clarity Grade                  | VS 1                     |  |
| ADDITIONAL GRADING INFORMATION |                          |  |
|                                |                          |  |

# May 30, 2024

| IGI Report Number | LG636491591                                                                                                                                                                                                                                                                                                                                                                                                                                                                                                                                                                                                                                                                                                                                                                                                                                                                                                                                                                                                                                                                                                                                                                                                                                                                                                                                                                                                                                                                                                                                                                                                                                                                                                                                                                                                                                                                                                                                                                                                                                                                                                                     |
|-------------------|---------------------------------------------------------------------------------------------------------------------------------------------------------------------------------------------------------------------------------------------------------------------------------------------------------------------------------------------------------------------------------------------------------------------------------------------------------------------------------------------------------------------------------------------------------------------------------------------------------------------------------------------------------------------------------------------------------------------------------------------------------------------------------------------------------------------------------------------------------------------------------------------------------------------------------------------------------------------------------------------------------------------------------------------------------------------------------------------------------------------------------------------------------------------------------------------------------------------------------------------------------------------------------------------------------------------------------------------------------------------------------------------------------------------------------------------------------------------------------------------------------------------------------------------------------------------------------------------------------------------------------------------------------------------------------------------------------------------------------------------------------------------------------------------------------------------------------------------------------------------------------------------------------------------------------------------------------------------------------------------------------------------------------------------------------------------------------------------------------------------------------|
| Description       | LABORATORY GROWN DIAMOND                                                                                                                                                                                                                                                                                                                                                                                                                                                                                                                                                                                                                                                                                                                                                                                                                                                                                                                                                                                                                                                                                                                                                                                                                                                                                                                                                                                                                                                                                                                                                                                                                                                                                                                                                                                                                                                                                                                                                                                                                                                                                                        |
| Shape and Cutting | Style OVAL BRILLIANT                                                                                                                                                                                                                                                                                                                                                                                                                                                                                                                                                                                                                                                                                                                                                                                                                                                                                                                                                                                                                                                                                                                                                                                                                                                                                                                                                                                                                                                                                                                                                                                                                                                                                                                                                                                                                                                                                                                                                                                                                                                                                                            |
| Measurements      | 9.28 X 6.19 X 3.84 MM                                                                                                                                                                                                                                                                                                                                                                                                                                                                                                                                                                                                                                                                                                                                                                                                                                                                                                                                                                                                                                                                                                                                                                                                                                                                                                                                                                                                                                                                                                                                                                                                                                                                                                                                                                                                                                                                                                                                                                                                                                                                                                           |
| GRADING RESULTS   | 아이는 것이 아이는 |
| Carat Weight      | 1.38 CARAT                                                                                                                                                                                                                                                                                                                                                                                                                                                                                                                                                                                                                                                                                                                                                                                                                                                                                                                                                                                                                                                                                                                                                                                                                                                                                                                                                                                                                                                                                                                                                                                                                                                                                                                                                                                                                                                                                                                                                                                                                                                                                                                      |
| Color Grade       | F                                                                                                                                                                                                                                                                                                                                                                                                                                                                                                                                                                                                                                                                                                                                                                                                                                                                                                                                                                                                                                                                                                                                                                                                                                                                                                                                                                                                                                                                                                                                                                                                                                                                                                                                                                                                                                                                                                                                                                                                                                                                                                                               |
| Clarity Grade     | VS 1                                                                                                                                                                                                                                                                                                                                                                                                                                                                                                                                                                                                                                                                                                                                                                                                                                                                                                                                                                                                                                                                                                                                                                                                                                                                                                                                                                                                                                                                                                                                                                                                                                                                                                                                                                                                                                                                                                                                                                                                                                                                                                                            |