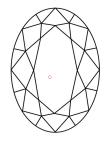

# **ELECTRONIC COPY**

#### LABORATORY GROWN DIAMOND REPORT

May 29, 2024

IGI Report Number LG636491617

Description LABORATORY GROWN DIAMOND

Shape and Cutting Style **OVAL BRILLIANT** 

Measurements 9.60 X 7.10 X 4.51 MM

### **GRADING RESULTS**

1.97 CARAT Carat Weight

Color Grade

Ε

Clarity Grade VS 1

## ADDITIONAL GRADING INFORMATION

**EXCELLENT** Polish

**EXCELLENT** Symmetry

Fluorescence NONE

1/到 LG636491617 Inscription(s)

Comments: This Laboratory Grown Diamond was created by Chemical Vapor Deposition (CVD) growth

process. Type IIa

## LG636491617

Report verification at igi.org

#### **PROPORTIONS**





Sample Image Used

#### **CLARITY CHARACTERISTICS**





### **KEY TO SYMBOLS**

Red symbols indicate internal characteristics. Green symbols indicate external characteristics.

#### **COLOR**

| DEF                    | G H I J                        | Faint                     | Very Light           | Light    |
|------------------------|--------------------------------|---------------------------|----------------------|----------|
| <b>CLARITY</b>         | VVS <sup>1 - 2</sup>           | VS <sup>1 - 2</sup>       | SI 1-2               | 11-3     |
| Internally<br>Flawless | Very Very<br>Slightly Included | Very<br>Slightly Included | Slightly<br>Included | Included |





© IGI 2020, International Gemological Institute

FD - 10 20





May 29, 2024

IGI Report Number LG636491617

Description LABORATORY GROWN DIAMOND

Shape and Cutting