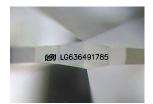

### LABORATORY GROWN DIAMOND REPORT

May 30, 2024

IGI Report Number LG636491785

Description LABORATORY GROWN DIAMOND

Shape and Cutting Style **OVAL BRILLIANT** 

Measurements 8.46 X 5.94 X 3.71 MM

**GRADING RESULTS** 

# LG636491785

Report verification at igi.org