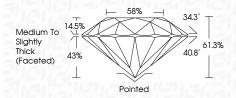

| G H I J                        | Faint                     | Very Light           | Light    |
|------------------------|--------------------------------|---------------------------|----------------------|----------|
| <b>CLARITY</b>         | VVS <sup>1 - 2</sup>           | VS <sup>1 - 2</sup>       | SI 1-2               | 11-3     |
| Internally<br>Flawless | Very Very<br>Slightly Included | Very<br>Slightly Included | Slightly<br>Included | Included |



© IGI 2020, International Gemological Institute

FD - 10 20





May 31, 2024

IGI Report Number LG636491790

Description LABORATORY GROWN DIAMOND

Shape and Cutting Style ROUND BRILLIANT

Measurements 6.58 - 6.64 X 4.05 MM

GRADING RESULTS

Carat Weight 1.09 CARAT

Color Grade D
Clarity Grade VS 2

Cut Grade IDEAL



#### ADDITIONAL GRADING INFORMATION

Polish **EXCELLENT** 

Symmetry **EXCELLENT** 

Fluorescence NONE Inscription(s) IG636491790

Comments: This Laboratory Grown Diamond was created by Chemical Vapor Deposition (CVD) growth process.

Type IIa