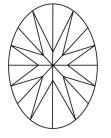

# **ELECTRONIC COPY**

### LABORATORY GROWN DIAMOND REPORT

May 29, 2024

IGI Report Number LG636491954

Description LABORATORY GROWN DIAMOND

Shape and Cutting Style OVAL BRILLIANT

Measurements 10.17 X 7.54 X 4.73 MM

**GRADING RESULTS** 

Carat Weight 2.32 CARATS

Color Grade

Clarity Grade V\$ 2

### ADDITIONAL GRADING INFORMATION

Polish **EXCELLENT** 

Symmetry **EXCELLENT** 

Fluorescence NONE

Inscription(s) (3) LG636491954

Comments: This Laboratory Grown Diamond was created by Chemical Vapor Deposition (CVD) growth

process. Type IIa

## LG636491954

Report verification at igi.org

### **PROPORTIONS**





Sample Image Used

### **CLARITY CHARACTERISTICS**





### **KEY TO SYMBOLS**

Red symbols indicate internal characteristics. Green symbols indicate external characteristics.

### COLOR

| D E F                  | G H I J             | Faint                     | Very Light | Light    |
|------------------------|---------------------|---------------------------|------------|----------|
| CLARITY                |                     |                           |            |          |
| IF                     | WS <sup>1 - 2</sup> | VS <sup>1-2</sup>         | SI 1-2     | 1 1 - 3  |
| Internally<br>Flawless | Very Very           | Very<br>Slightly Included | Slightly   | Included |





© IGI 2020, International Gemological Institute

FD - 10 20





May 29, 2024

IGI Report Number LG636491954

Description LABORATORY GROWN DIAMOND

Shape an