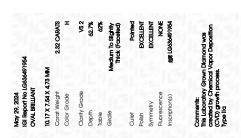

### LABORATORY GROWN DIAMOND REPORT

May 29, 2024

IGI Report Number LG636491954

Description LABORATORY GROWN DIAMOND

Shape and Cutting Style OVAL BRILLIANT

Measurements 10.17 X 7.54 X 4.73 MM

**GRADING RESULTS** 

Carat Weight 2.32 CARATS

Color Grade

Clarity Grade V\$ 2

### ADDITIONAL GRADING INFORMATION

Polish **EXCELLENT** 

Symmetry **EXCELLENT** 

Fluorescence NONE

Inscription(s) (3) LG636491954

Comments: This Laboratory Grown Diamond was created by Chemical Vapor Deposition (CVD) growth

process. Type IIa