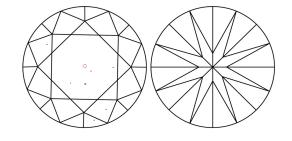

# **ELECTRONIC COPY**

### LABORATORY GROWN DIAMOND REPORT

May 29, 2024

IGI Report Number LG636491967

Description LABORATORY GROWN DIAMOND

Shape and Cutting Style ROUND BRILLIANT

Measurements 6.74 - 6.77 X 4.05 MM

### **GRADING RESULTS**

Carat Weight 1.12 CARAT

Color Grade

Е

Clarity Grade VS 1

Cut Grade IDEAL

### ADDITIONAL GRADING INFORMATION

Polish **EXCELLENT** 

Symmetry **EXCELLENT** 

Fluorescence NONE

Inscription(s) 1/5/1 LG636491967

Comments: This Laboratory Grown Diamond was created by Chemical Vapor Deposition (CVD) growth

process. Type IIa

## LG636491967

Report verification at igi.org

### **PROPORTIONS**





Sample Image Used

#### **CLARITY CHARACTERISTICS**



## **KEY TO SYMBOLS**

Red symbols indicate internal characteristics. Green symbols indicate external characteristics.

### **COLOR**

| DEF                    | G H I J                        | Faint                     | Very Light           | Light    |
|------------------------|--------------------------------|---------------------------|----------------------|----------|
| <b>CLARITY</b>         | VVS <sup>1 - 2</sup>           | VS <sup>1 - 2</sup>       | SI 1-2               | 11-3     |
| Internally<br>Flawless | Very Very<br>Slightly Included | Very<br>Slightly Included | Slightly<br>Included | Included |



© IGI 2020, International Gemological Institute

FD - 10 20





May 29, 2024

IGI Report Number LG636491967

Description LABORATORY GROWN DIAMOND

Shape and Cutting Style