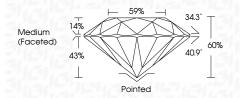

| G H I J                        | Faint                     | Very Light           | Light    |
|------------------------|--------------------------------|---------------------------|----------------------|----------|
| <b>CLARITY</b>         | VVS <sup>1 - 2</sup>           | VS <sup>1 - 2</sup>       | SI 1-2               | 11-3     |
| Internally<br>Flawless | Very Very<br>Slightly Included | Very<br>Slightly Included | Slightly<br>Included | Included |



© IGI 2020, International Gemological Institute

FD - 10 20





May 29, 2024

IGI Report Number LG636491967

Description LABORATORY GROWN DIAMOND

Shape and Cutting Style ROUND BRILLIANT

Measurements 6.74 - 6.77 X 4.05 MM

**GRADING RESULTS** 

Carat Weight 1.12 CARAT

Color Grade E
Clarity Grade V\$ 1

Cut Grade IDEAL



#### ADDITIONAL GRADING INFORMATION

Polish EXCELLENT
Symmetry EXCELLENT

Fluorescence NONE

Inscription(s) (15) LG636491967

Comments: This Laboratory Grown Diamond was created by Chemical Vapor Deposition (CVD) growth process.

Type IIa