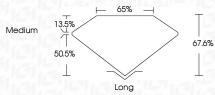

### LABORATORY GROWN DIAMOND REPORT

| PROPORTIONS |
|-------------|
|-------------|

| May 29, 2024            |                          |  |
|-------------------------|--------------------------|--|
| IGI Report Number       | LG636492037              |  |
| Description             | LABORATORY GROWN DIAMOND |  |
| Shape and Cutting Style | EMERALD CUT              |  |
| Measurements            | 13.22 X 9.17 X 6.20 MM   |  |
| GRADING RESULTS         |                          |  |
| Carat Weight            | 7.41 CARATS              |  |
| Color Grade             | H ISING H                |  |
| Clarity Grade           | VS 1                     |  |
|                         |                          |  |