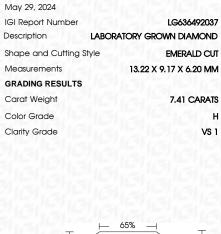

### LABORATORY GROWN DIAMOND REPORT

| PROPORTIONS |
|-------------|
|-------------|

| May 29, 2024            |                          |  |
|-------------------------|--------------------------|--|
| IGI Report Number       | LG636492037              |  |
| Description             | LABORATORY GROWN DIAMOND |  |
| Shape and Cutting Style | EMERALD CUT              |  |
| Measurements            | 13.22 X 9.17 X 6.20 MM   |  |
| GRADING RESULTS         |                          |  |
| Carat Weight            | 7.41 CARATS              |  |
| Color Grade             | H ISING H                |  |
| Clarity Grade           | VS 1                     |  |
|                         |                          |  |