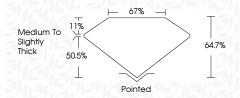

| Very Light | Light    |
|------------------------|--------------------------------|---------------------------|------------|----------|
| CLARITY                |                                |                           |            |          |
| IF                     | VVS <sup>1 - 2</sup>           | VS <sup>1-2</sup>         | SI 1-2     | I 1-3    |
| Internally<br>Flawless | Very Very<br>Slightly Included | Very<br>Slightly Included | Slightly   | Included |



© IGI 2020, International Gemological Institute

FD - 10 20





May 27, 2024

IGI Report Number LG636492743

Description LABORATORY GROWN DIAMOND

Shape and Cutting Style SQUARE EMERALD CUT

Measurements 7.16 X 7.12 X 4.61 MM

GRADING RESULTS

Carat Weight 2.03 CARATS
Color Grade E

VVS 2

Clarity Grade



#### ADDITIONAL GRADING INFORMATION

Polish EXCELLENT
Symmetry EXCELLENT

Fluorescence NONE

Inscription(s)

Comments: This Laboratory Grown Diamond was

created by Chemical Vapor Deposition (CVD) growth process.

Type IIa