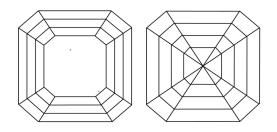

# **ELECTRONIC COPY**

## LABORATORY GROWN DIAMOND REPORT

May 27, 2024

IGI Report Number LG636492743

Description LABORATORY GROWN DIAMOND

Shape and Cutting Style SQUARE EMERALD CUT

Measurements 7.16 X 7.12 X 4.61 MM

**GRADING RESULTS** 

Carat Weight 2.03 CARATS

Color Grade

Е

Clarity Grade VV\$ 2

ADDITIONAL GRADING INFORMATION

Polish EXCELLENT

Symmetry **EXCELLENT** 

Fluorescence NONE

Inscription(s) (G) LG636492743

Comments: This Laboratory Grown Diamond was created by Chemical Vapor Deposition (CVD) growth

process. Type IIa

## LG636492743

Report verification at igi.org

## **PROPORTIONS**





Sample Image Used

#### **CLARITY CHARACTERISTICS**



## **KEY TO SYMBOLS**

Red symbols indicate internal characteristics. Green symbols indicate external characteristics.

## COLOR

| D E F                  | G H I J                        | Faint                     | Very Light | Light    |
|------------------------|--------------------------------|---------------------------|------------|----------|
| CLARITY                |                                |                           |            |          |
| IF                     | VVS <sup>1 - 2</sup>           | VS <sup>1-2</sup>         | SI 1-2     | I 1-3    |
| Internally<br>Flawless | Very Very<br>Slightly Included | Very<br>Slightly Included | Slightly   | Included |



© IGI 2020, International Gemological Institute

FD - 10 20





May 27, 2024

IGI Report Number LG636492