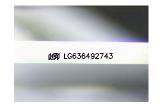

## LABORATORY GROWN DIAMOND REPORT

May 27, 2024

IGI Report Number LG636492743

Description LABORATORY GROWN DIAMOND

Shape and Cutting Style SQUARE EMERALD CUT

Measurements 7.16 X 7.12 X 4.61 MM

**GRADING RESULTS** 

Inscription(s) (G) LG636492743

Comments: This Laboratory Grown Diamond was created by Chemical Vapor Deposition (CVD) growth

process. Type IIa

## LG636492743

Report verification at igi.org