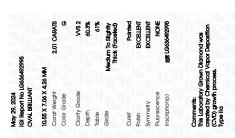

### LABORATORY GROWN DIAMOND REPORT

May 29, 2024

IGI Report Number LG636492995

Description LABORATORY GROWN DIAMOND

Shape and Cutting Style OVAL BRILLIANT

Measurements 10.55 X 7.06 X 4.26 MM

**GRADING RESULTS** 

Carat Weight 2.01 CARATS

Color Grade G

Clarity Grade VV\$ 2

### ADDITIONAL GRADING INFORMATION

Polish EXCELLENT

Symmetry **EXCELLENT** 

Fluorescence NONE

Inscription(s) (G) LG636492995

Comments: This Laboratory Grown Diamond was created by Chemical Vapor Deposition (CVD) growth

process. Type IIa

© IGI 2020, International Gemological Institute

FD - 10 20

May 29, 2024

IGI Report Number LG636492995

Description LABORATORY GROWN DIAMOND

Shape and Cutting Style OVAL BRILLIANT

Measurements 10.55 X 7.06 X 4.26 MM

GRADING RESULTS

Carat Weight 2.01 CARATS

Color Grade G
Clarity Grade VV\$ 2

#### ADDITIONAL GRADING INFORMATION

Polish EXCELLENT
Symmetry EXCELLENT

Fluorescence NONE

Inscription(s)

(G) LG636492995

Comments: This Laboratory Grown Diamond was

created by Chemical Vapor Deposition (CVD) growth process.

Type IIa