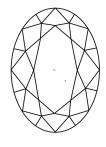

# **ELECTRONIC COPY**

### LABORATORY GROWN DIAMOND REPORT

May 29, 2024

IGI Report Number LG636492995

Description LABORATORY GROWN DIAMOND

Shape and Cutting Style OVAL BRILLIANT

Measurements 10.55 X 7.06 X 4.26 MM

**GRADING RESULTS** 

Carat Weight 2.01 CARATS

Color Grade G

Clarity Grade VV\$ 2

### ADDITIONAL GRADING INFORMATION

Polish EXCELLENT

Symmetry **EXCELLENT** 

Fluorescence NONE

Inscription(s) (G) LG636492995

Comments: This Laboratory Grown Diamond was created by Chemical Vapor Deposition (CVD) growth

process. Type IIa

# LG636492995

Report verification at igi.org

### **PROPORTIONS**





Sample Image Used

### **CLARITY CHARACTERISTICS**





### **KEY TO SYMBOLS**

Red symbols indicate internal characteristics. Green symbols indicate external characteristics.

### COLOR

| D E F                  | G H I J              | Faint                     | Very Light | Light    |
|------------------------|----------------------|---------------------------|------------|----------|
| CLARITY                |                      |                           |            |          |
| IF                     | VVS <sup>1 - 2</sup> | VS <sup>1-2</sup>         | SI 1-2     | 1 1-3    |
| Internally<br>Flawless | Very Very            | Very<br>Slightly Included | Slightly   | Included |





© IGI 2020, International Gemological Institute

FD - 10 20





May 29, 2024

IGI Report Number LG636492995

Description LABORATORY GROWN DIAMOND

S