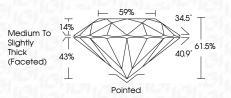

|                                |                           |                      |          |
|------------------------|--------------------------------|---------------------------|----------------------|----------|
| IF                     | VVS <sup>1 - 2</sup>           | VS <sup>1-2</sup>         | SI 1-2               | I 1-3    |
| Internally<br>Flawless | Very Very<br>Slightly Included | Very<br>Slightly Included | Slightly<br>Included | Included |



1975

© IGI 2020, International Gemological Institute

FD - 10 20





May 29, 2024

IGI Report Number LG636493004

Description LABORATORY GROWN DIAMOND

Shape and Cutting Style ROUND BRILLIANT

Measurements 8.15 - 8.17 X 5.02 MM

**GRADING RESULTS** 

Carat Weight 2.09 CARATS

IDEAL

Color Grade G
Clarity Grade VVS 2

Cut Grade



#### ADDITIONAL GRADING INFORMATION

Polish **EXCELLENT** 

Symmetry **EXCELLENT**Fluorescence **NONE** 

Inscription(s)

Comments: This Laboratory Grown Diamond was created by Chemical Vapor Deposition (CVD) growth

process. Type IIa