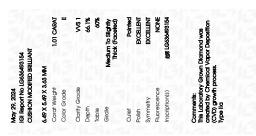

### LABORATORY GROWN DIAMOND REPORT

May 29, 2024

IGI Report Number LG636493154

Description LABORATORY GROWN DIAMOND

Shape and Cutting Style **CUSHION MODIFIED BRILLIANT** 

6.49 X 5.49 X 3.63 MM Measurements

**GRADING RESULTS** 

Carat Weight 1.01 CARAT

Color Grade

Clarity Grade VVS 1

# ADDITIONAL GRADING INFORMATION

**EXCELLENT** Polish

**EXCELLENT** Symmetry

Fluorescence NONE

1/5/1 LG636493154 Inscription(s)

Comments: This Laboratory Grown Diamond was created by Chemical Vapor Deposition (CVD) growth

process. Type IIa