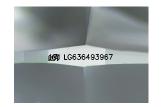

## LABORATORY GROWN DIAMOND REPORT

May 31, 2024

IGI Report Number LG636493967

Description LABORATORY GROWN DIAMOND

Shape and Cutting Style ROUND BRILLIANT

Measurements 8.15 - 8.18 X 5.11 MM

**GRADING RESULTS** 

## LG636493967

Report verification at igi.org

© IGI 2020, International Gemological Institute

FD - 10 20

May 31, 2024

IGI Report Number LG636493967

Description LABORATORY GROWN DIAMOND

Shape and Cutting Style ROUND BRILLIANT

Measurements 8.15 - 8.18 X 5.11 MM