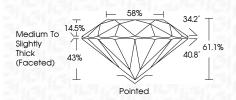

|------------------------|--------------------------------|---------------------------|----------------------|----------|
| CLARITY                |                                |                           |                      |          |
| IF                     | VVS <sup>1 - 2</sup>           | VS <sup>1-2</sup>         | SI 1-2               | 1 1-3    |
| Internally<br>Flawless | Very Very<br>Slightly Included | Very<br>Slightly Included | Slightly<br>Included | Included |



© IGI 2020, International Gemological Institute

FD - 10 20





IGI Report Number LG636495128

Description LABORATORY GROWN DIAMOND

Shape and Cutting Style ROUND BRILLIANT

Measurements 7.96 - 8.01 X 4.88 MM

**GRADING RESULTS** 

Carat Weight 1.91 CARAT

Color Grade F
Clarity Grade WS 1

Cut Grade IDEAL



#### ADDITIONAL GRADING INFORMATION

Polish **EXCELLENT** 

Symmetry **EXCELLENT**Fluorescence **NONE** 

Inscription(s) (G) LG636495128

Comments: HEARTS & ARROWS

This Laboratory Grown Diamond was created by Chemical Vapor Deposition (CVD) growth process.

Type IIa

туре п