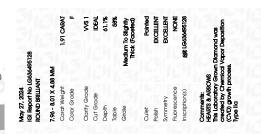

### LABORATORY GROWN DIAMOND REPORT

May 27, 2024

IGI Report Number LG636495128

Description LABORATORY GROWN DIAMOND

Shape and Cutting Style ROUND BRILLIANT

Measurements 7.96 - 8.01 X 4.88 MM

**GRADING RESULTS** 

Carat Weight 1.91 CARAT

Color Grade

Clarity Grade VV\$ 1

Cut Grade IDEAL

### ADDITIONAL GRADING INFORMATION

Polish **EXCELLENT** 

Symmetry **EXCELLENT** 

Fluorescence NONE

Inscription(s) (3) LG636495128

Comments: HEARTS & ARROWS

This Laboratory Grown Diamond was created by Chemical Vapor Deposition (CVD) growth process.

Type IIa