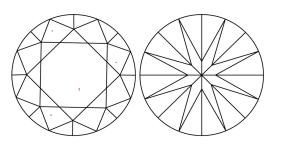

## CLARITY CHARACTERISTICS

### KEY TO SYMBOLS

Red symbols indicate internal characteristics. Green symbols indicate external characteristics.