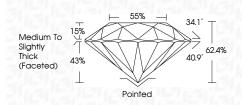

## PROPORTIONS

| May 31, 2024                   |                          |  |  |  |
|--------------------------------|--------------------------|--|--|--|
| IGI Report Number              | LG636495878              |  |  |  |
| Description                    | LABORATORY GROWN DIAMOND |  |  |  |
| Shape and Cutting Style        | ROUND BRILLIANT          |  |  |  |
| Measurements                   | 8.13 - 8.19 X 5.09 MM    |  |  |  |
| GRADING RESULTS                |                          |  |  |  |
| Carat Weight                   | 2.10 CARATS              |  |  |  |
| Color Grade                    | 빈더님인더语                   |  |  |  |
| Clarity Grade                  | VS 1                     |  |  |  |
| Cut Grade                      | IDEAL                    |  |  |  |
| ADDITIONAL GRADING INFORMATION |                          |  |  |  |
|                                |                          |  |  |  |