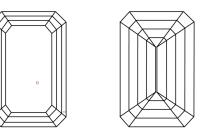

#### **CLARITY CHARACTERISTICS**

#### **KEY TO SYMBOLS**

Red symbols indicate internal characteristics. Green symbols indicate external characteristics.

| <b>修</b> LG636495916 |
|----------------------|
|                      |

Sample Image Used