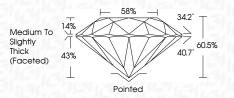

| Faint                     | Very Light | Light    |
|------------------------|---------------------|---------------------------|------------|----------|
| CLARITY                |                     |                           |            |          |
| IF                     | WS <sup>1 - 2</sup> | VS <sup>1-2</sup>         | SI 1-2     | 1 1 - 3  |
| Internally<br>Flawless | Very Very           | Very<br>Slightly Included | Slightly   | Included |



© IGI 2020, International Gemological Institute

FD - 10 20





May 30, 2024

IGI Report Number LG636496056

Description LABORATORY GROWN DIAMOND

Measurements 9.96 - 10.11 X 6.05 MM

ROUND BRILLIANT

IDEAL

**GRADING RESULTS** 

Shape and Cutting Style

Carat Weight 3.71 CARATS

Color Grade G
Clarity Grade VS 1

Cut Grade



#### ADDITIONAL GRADING INFORMATION

Polish **EXCELLENT** 

Symmetry EXCELLENT Fluorescence NONE

Inscription(s) (G) LG636496056

Comments: This Laboratory Grown Diamond was created by Chemical Vapor Deposition (CVD) growth process.

Type IIa