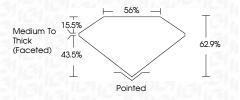

### LABORATORY GROWN DIAMOND REPORT

May 27, 2024

IGI Report Number LG636496724

Description LABORATORY GROWN DIAMOND

Shape and Cutting Style OVAL BRILLIANT

Measurements 9.66 X 7.04 X 4.43 MM

### **PROPORTIONS**

Sample Image Used