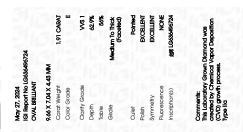

### LABORATORY GROWN DIAMOND REPORT

May 27, 2024

IGI Report Number LG636496724

Description LABORATORY GROWN DIAMOND

Shape and Cutting Style OVAL BRILLIANT

Measurements 9.66 X 7.04 X 4.43 MM

### **GRADING RESULTS**

Carat Weight 1.91 CARAT

Color Grade

Ε

Clarity Grade VVS 1

## ADDITIONAL GRADING INFORMATION

Polish EXCELLENT

Symmetry **EXCELLENT** 

Fluorescence NONE

Inscription(s) (3) LG636496724

Comments: This Laboratory Grown Diamond was created by Chemical Vapor Deposition (CVD) growth

process. Type IIa