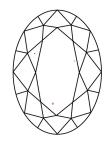

# **ELECTRONIC COPY**

#### LABORATORY GROWN DIAMOND REPORT

May 30, 2024

IGI Report Number LG636497671

Description LABORATORY GROWN DIAMOND

Shape and Cutting Style OVAL BRILLIANT

Measurements 11.63 X 7.80 X 4.70 MM

**GRADING RESULTS** 

Carat Weight 2.67 CARATS

Color Grade G

Clarity Grade V\$ 1

### ADDITIONAL GRADING INFORMATION

Polish **EXCELLENT** 

Symmetry **EXCELLENT** 

Fluorescence NONE

Inscription(s) IGI LG636497671

Comments: This Laboratory Grown Diamond was created by Chemical Vapor Deposition (CVD) growth

process. Type IIa

## LG636497671

Report verification at igi.org

#### **PROPORTIONS**





Sample Image Used

#### **CLARITY CHARACTERISTICS**





### **KEY TO SYMBOLS**

Red symbols indicate internal characteristics. Green symbols indicate external characteristics.

#### COLOR

| D E F                  | G H I J             | Faint                     | Very Light | Light    |
|------------------------|---------------------|---------------------------|------------|----------|
| CLARITY                |                     |                           |            |          |
| IF                     | WS <sup>1 - 2</sup> | VS <sup>1-2</sup>         | SI 1 - 2   | 1 1 - 3  |
| Internally<br>Flawless | Very Very           | Very<br>Slightly Included | Slightly   | Included |





© IGI 2020, International Gemological Institute

FD - 10 20





May 30, 2024

IGI Report Number LG636497671

Description LABORATORY GROWN DIAMOND

Shape