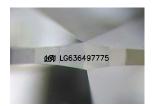

#### LABORATORY GROWN DIAMOND REPORT

June 1, 2024

IGI Report Number LG636497775

Description LABORATORY GROWN DIAMOND

Shape and Cutting Style OVAL BRILLIANT

Measurements 10.37 X 6.93 X 4.30 MM

**GRADING RESULTS** 

## LG636497775

Report verification at igi.org