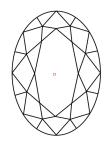

# **ELECTRONIC COPY**

#### LABORATORY GROWN DIAMOND REPORT

June 1, 2024

IGI Report Number LG636497775

Description LABORATORY GROWN DIAMOND

Shape and Cutting Style OVAL BRILLIANT

Measurements 10.37 X 6.93 X 4.30 MM

**GRADING RESULTS** 

Carat Weight 1.95 CARAT

Color Grade

Clarity Grade VV\$ 2

### ADDITIONAL GRADING INFORMATION

Polish **EXCELLENT** 

Symmetry **EXCELLENT** 

Fluorescence NONE

Inscription(s) (G) LG636497775

Comments: This Laboratory Grown Diamond was created by Chemical Vapor Deposition (CVD) growth

process. Type IIa

## LG636497775

Report verification at igi.org

#### **PROPORTIONS**





Sample Image Used

#### **CLARITY CHARACTERISTICS**





#### **KEY TO SYMBOLS**

Red symbols indicate internal characteristics. Green symbols indicate external characteristics.

#### COLOR

| CLARITY                |                                |                           |                      |          |
|------------------------|--------------------------------|---------------------------|----------------------|----------|
| IF                     | VVS <sup>1 - 2</sup>           | VS <sup>1-2</sup>         | SI 1-2               | I 1-3    |
| Internally<br>Flawless | Very Very<br>Slightly Included | Very<br>Slightly Included | Slightly<br>Included | Included |





© IGI 2020, International Gemological Institute

FD - 10 20





June 1, 2024

IGI Report Number LG636497775

Description LABORATORY GROWN DIAMOND

**OVAL BRILLIANT**