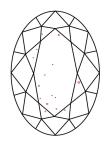

### **CLARITY CHARACTERISTICS**

### **KEY TO SYMBOLS**

Red symbols indicate internal characteristics. Green symbols indicate external characteristics.