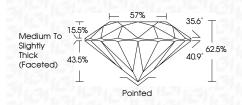

### PROPORTIONS

| May 30, 2024            |                          |
|-------------------------|--------------------------|
| IGI Report Number       | LG636497885              |
| Description             | LABORATORY GROWN DIAMOND |
| Shape and Cutting Style | ROUND BRILLIANT          |
| Measurements            | 9.00 - 9.07 X 5.65 MM    |
| GRADING RESULTS         |                          |
| Carat Weight            | 2.86 CARATS              |
| Color Grade             |                          |
| Clarity Grade           | VS 1                     |
|                         |                          |

# May 30, 2024

| IGI Report Number    | LG636497885              |
|----------------------|--------------------------|
| Description          | LABORATORY GROWN DIAMOND |
| Shape and Cutting St | yle ROUND BRILLIANT      |
| Measurements         | 9.00 - 9.07 X 5.65 MM    |
| GRADING RESULTS      |                          |
| Carat Weight         | 2.86 CARATS              |
| Color Grade          | F.                       |
| Clarity Grade        | VS 1                     |
| Cut Grade            | IDEAL                    |
|                      |                          |