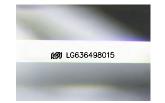

### LABORATORY GROWN DIAMOND REPORT

May 31, 2024

IGI Report Number LG636498015

Description LABORATORY GROWN DIAMOND

Shape and Cutting Style EMERALD CUT

Measurements 11.69 X 8.06 X 5.35 MM

**GRADING RESULTS** 

## LG636498015

Report verification at igi.org

© IGI 2020, International Gemological Institute

FD - 10 20

May 31, 2024

IGI Report Number LG636498015

Description LABORATORY GROWN DIAMOND

Shape and Cutting Style **EMERALD CUT**Measurements 11.69 X 8.06 X 5.35 MM