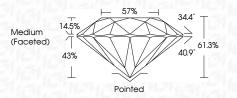

| G H I J                        | Faint                     | Very Light           | Light    |
|------------------------|--------------------------------|---------------------------|----------------------|----------|
| <b>CLARITY</b>         | VVS <sup>1 - 2</sup>           | VS <sup>1 - 2</sup>       | SI 1-2               | 11-3     |
| Internally<br>Flawless | Very Very<br>Slightly Included | Very<br>Slightly Included | Slightly<br>Included | Included |



© IGI 2020, International Gemological Institute

FD - 10 20





May 30, 2024

IGI Report Number LG636499188 Description LABORATORY GROWN DIAMOND

Shape and Cutting Style ROUND BRILLIANT

Measurements 8.18 - 8.21 X 5.03 MM

**GRADING RESULTS** 

Carat Weight 2.06 CARATS

Color Grade Ε Clarity Grade VS 1

Cut Grade IDEAL



#### ADDITIONAL GRADING INFORMATION

**EXCELLENT** Polish **EXCELLENT** 

NONE Fluorescence

(159) LG636499188 Inscription(s) Comments: This Laboratory Grown Diamond was

created by Chemical Vapor Deposition (CVD) growth process.

Type IIa

Symmetry