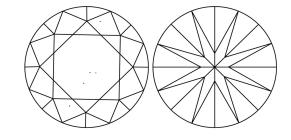

# **ELECTRONIC COPY**

### LABORATORY GROWN DIAMOND REPORT

May 30, 2024

IGI Report Number LG636499188

Description LABORATORY GROWN DIAMOND

Shape and Cutting Style ROUND BRILLIANT

Measurements 8.18 - 8.21 X 5.03 MM

**GRADING RESULTS** 

2.06 CARATS Carat Weight

Color Grade

Clarity Grade VS 1

Cut Grade **IDEAL** 

### ADDITIONAL GRADING INFORMATION

**EXCELLENT** Polish

Symmetry **EXCELLENT** 

NONE Fluorescence

1/到 LG636499188 Inscription(s)

Comments: This Laboratory Grown Diamond was created by Chemical Vapor Deposition (CVD) growth

process. Type IIa

## LG636499188

Report verification at igi.org

### **PROPORTIONS**





Sample Image Used

#### **CLARITY CHARACTERISTICS**

Е



## **KEY TO SYMBOLS**

Red symbols indicate internal characteristics. Green symbols indicate external characteristics.

### **COLOR**

| DEF                    | G H I J                        | Faint                     | Very Light           | Light    |
|------------------------|--------------------------------|---------------------------|----------------------|----------|
| <b>CLARITY</b>         | VVS <sup>1 - 2</sup>           | VS <sup>1 - 2</sup>       | SI 1-2               | 11-3     |
| Internally<br>Flawless | Very Very<br>Slightly Included | Very<br>Slightly Included | Slightly<br>Included | Included |



© IGI 2020, International Gemological Institute

FD - 10 20





May 30, 2024

IGI Report Number LG636499188 Description LABORATORY GROWN DIAMOND

Shape and Cutting Style R