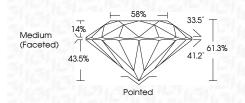

# PROPORTIONS

| May 30, 2024                   |                          |  |  |  |
|--------------------------------|--------------------------|--|--|--|
| IGI Report Number              | LG636499216              |  |  |  |
| Description                    | LABORATORY GROWN DIAMOND |  |  |  |
| Shape and Cutting Style        | ROUND BRILLIANT          |  |  |  |
| Measurements                   | 8.19 - 8.22 X 5.02 MM    |  |  |  |
| GRADING RESULTS                |                          |  |  |  |
| Carat Weight                   | 2.06 CARATS              |  |  |  |
| Color Grade                    | 년(6) 동안(6) 공태            |  |  |  |
| Clarity Grade                  | VS 1                     |  |  |  |
| Cut Grade                      | IDEAL                    |  |  |  |
| ADDITIONAL GRADING INFORMATION |                          |  |  |  |