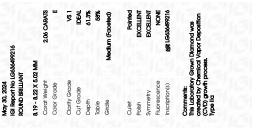

# PROPORTIONS

| May 30, 2024                   |                          |  |  |  |
|--------------------------------|--------------------------|--|--|--|
| IGI Report Number              | LG636499216              |  |  |  |
| Description                    | LABORATORY GROWN DIAMOND |  |  |  |
| Shape and Cutting Style        | ROUND BRILLIANT          |  |  |  |
| Measurements                   | 8.19 - 8.22 X 5.02 MM    |  |  |  |
| GRADING RESULTS                |                          |  |  |  |
| Carat Weight                   | 2.06 CARATS              |  |  |  |
| Color Grade                    | 년(6) 동안(6) 공태            |  |  |  |
| Clarity Grade                  | VS 1                     |  |  |  |
| Cut Grade                      | IDEAL                    |  |  |  |
| ADDITIONAL GRADING INFORMATION |                          |  |  |  |

| ADDITIONAL GRADING INFORMATI | ON        |
|------------------------------|-----------|
| Polish                       | EXCELLENT |
| Symmetry                     | EXCELLENT |
| Fluorescence                 | NONE      |

Comments: This Laboratory Grown Diamond was created by Chemical Vapor Deposition (CVD) growth process.

131 LG636499216

. Type Ila

Inscription(s)

LG636499216

Report verification at igi.org

May 30, 2024

| 11101 007 2021        |                          |
|-----------------------|--------------------------|
| IGI Report Number     | LG636499216              |
| Description           | LABORATORY GROWN DIAMOND |
| Shape and Cutting Sty | vie ROUND BRILLIANT      |
| Measurements          | 8.19 - 8.22 X 5.02 MM    |
| GRADING RESULTS       |                          |
| Carat Weight          | 2.06 CARATS              |
| Color Grade           | E                        |
| Clarity Grade         | VS 1                     |
| Cut Grade             | IDEAL                    |
|                       |                          |

#### ADDITIONAL GRADING INFORMATION

| Polish                                                                           | EXCELLENT      |
|----------------------------------------------------------------------------------|----------------|
| Symmetry                                                                         | EXCELLENT      |
| Fluorescence                                                                     | NONE           |
| Inscription(s)                                                                   | 低到 LG636499216 |
| Comments: This Laboratory G<br>created by Chemical Vapor<br>process.<br>Type IIa |                |