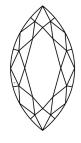

# **ELECTRONIC COPY**

### LABORATORY GROWN DIAMOND REPORT

June 4, 2024

IGI Report Number LG637440093

Description LABORATORY GROWN DIAMOND

Shape and Cutting Style MARQUISE BRILLIANT

Measurements 10.59 X 5.32 X 3.41 MM

**GRADING RESULTS** 

Carat Weight 1.09 CARAT

Color Grade

Е

Clarity Grade VV\$ 2

### ADDITIONAL GRADING INFORMATION

Polish **EXCELLENT** 

Symmetry **EXCELLENT** 

Fluorescence NONE

Inscription(s) (G) LG637440093

Comments: This Laboratory Grown Diamond was created by Chemical Vapor Deposition (CVD) growth

process. Type IIa

# LG637440093

Report verification at igi.org

### **PROPORTIONS**





Sample Image Used

### **CLARITY CHARACTERISTICS**





### **KEY TO SYMBOLS**

Red symbols indicate internal characteristics. Green symbols indicate external characteristics.

### COLOR

| DEF                    | G H I J                        | Faint                     | Very Light           | Light    |
|------------------------|--------------------------------|---------------------------|----------------------|----------|
| <b>CLARITY</b>         | WS <sup>1 - 2</sup>            | VS <sup>1-2</sup>         | SI <sup>1-2</sup>    | 11-3     |
| Internally<br>Flawless | Very Very<br>Slightly Included | Very<br>Slightly Included | Slightly<br>Included | Included |





© IGI 2020, International Gemological Institute

FD - 10 20





June 4, 2024

IGI Report Number LG637440093

Description LABORATORY GROWN DIAMOND

Shape and Cutting Style