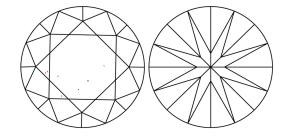

### PROPORTIONS

Sample Image Used

#### **CLARITY CHARACTERISTICS**

## **KEY TO SYMBOLS**

Red symbols indicate internal characteristics. Green symbols indicate external characteristics.

### **COLOR**

| CLARITY                |                                |                           |                      |          |
|------------------------|--------------------------------|---------------------------|----------------------|----------|
| IF                     | VVS <sup>1 - 2</sup>           | VS <sup>1-2</sup>         | SI 1-2               | I 1-3    |
| Internally<br>Flawless | Very Very<br>Slightly Included | Very<br>Slightly Included | Slightly<br>Included | Included |