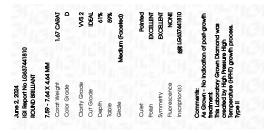

## PROPORTIONS

| June 2, 2024                   |                          |  |  |  |
|--------------------------------|--------------------------|--|--|--|
| IGI Report Number              | LG637441810              |  |  |  |
| Description                    | LABORATORY GROWN DIAMOND |  |  |  |
| Shape and Cutting Style        | ROUND BRILLIANT          |  |  |  |
| Measurements                   | 7.59 - 7.64 X 4.64 MM    |  |  |  |
| GRADING RESULTS                |                          |  |  |  |
| Carat Weight                   | 1.67 CARAT               |  |  |  |
| Color Grade                    | D                        |  |  |  |
| Clarity Grade                  | VVS 2                    |  |  |  |
| Cut Grade                      | IDEAL                    |  |  |  |
| ADDITIONAL GRADING INFORMATION |                          |  |  |  |

| Polish         | EXCELLENT               |
|----------------|-------------------------|
| Symmetry       | EXCELLENT               |
| Fluorescence   | NONE                    |
| Inscription(s) | <b>/</b> 纾/ LG637441810 |

Comments: As Grown - No indication of post-growth treatment.

This Laboratory Grown Diamond was created by High Pressure High Temperature (HPHT) growth process. Type II

LG637441810

Report verification at igi.org