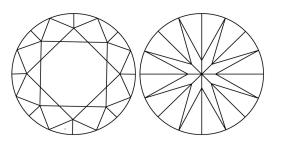

### **CLARITY CHARACTERISTICS**

#### **KEY TO SYMBOLS**

Red symbols indicate internal characteristics. Green symbols indicate external characteristics.

| 151  | LG637441810 |
|------|-------------|
| Samp |             |