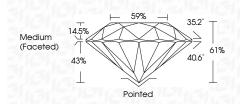

## PROPORTIONS

| June 2, 2024                   |                          |  |  |  |
|--------------------------------|--------------------------|--|--|--|
| IGI Report Number              | LG637441810              |  |  |  |
| Description                    | LABORATORY GROWN DIAMOND |  |  |  |
| Shape and Cutting Style        | ROUND BRILLIANT          |  |  |  |
| Measurements                   | 7.59 - 7.64 X 4.64 MM    |  |  |  |
| GRADING RESULTS                |                          |  |  |  |
| Carat Weight                   | 1.67 CARAT               |  |  |  |
| Color Grade                    | D                        |  |  |  |
| Clarity Grade                  | VVS 2                    |  |  |  |
| Cut Grade                      | IDEAL                    |  |  |  |
| ADDITIONAL GRADING INFORMATION |                          |  |  |  |