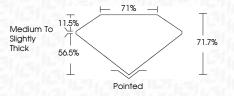

| Very Light | Light    |
|------------------------|--------------------------------|---------------------------|------------|----------|
| CLARITY                |                                |                           |            |          |
| IF                     | WS <sup>1 - 2</sup>            | VS <sup>1-2</sup>         | SI 1-2     | I 1-3    |
| Internally<br>Flawless | Very Very<br>Slightly Included | Very<br>Slightly Included | Slightly   | Included |



© IGI 2020, International Gemological Institute

FD - 10 20





May 31, 2024

IGI Report Number LG637443367

Description LABORATORY GROWN DIAMOND

Measurements 7.93 X 7.78 X 5.58 MM

**GRADING RESULTS** 

Shape and Cutting Style

Carat Weight 3.01 CARATS

PRINCESS CUT

(G) LG637443367

Color Grade E
Clarity Grade W\$ 2



#### ADDITIONAL GRADING INFORMATION

Polish EXCELLENT
Symmetry EXCELLENT

Fluorescence NONE

Comments: This Laboratory Grown Diamond was created by Chemical Vapor Deposition (CVD) growth

process. Type IIa

Inscription(s)