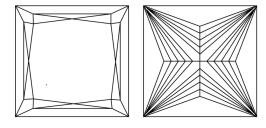

# **ELECTRONIC COPY**

### LABORATORY GROWN DIAMOND REPORT

May 31, 2024

IGI Report Number LG637443367

Description LABORATORY GROWN DIAMOND

Shape and Cutting Style PRINCESS CUT

Measurements 7.93 X 7.78 X 5.58 MM

**GRADING RESULTS** 

Carat Weight 3.01 CARATS

Color Grade

Е

Clarity Grade VV\$ 2

## ADDITIONAL GRADING INFORMATION

Polish **EXCELLENT** 

Symmetry **EXCELLENT** 

Fluorescence NONE

Inscription(s) (13) LG637443367

Comments: This Laboratory Grown Diamond was created by Chemical Vapor Deposition (CVD) growth

process. Type IIa

# LG637443367

Report verification at igi.org

### **PROPORTIONS**





Sample Image Used

#### **CLARITY CHARACTERISTICS**



### **KEY TO SYMBOLS**

Red symbols indicate internal characteristics. Green symbols indicate external characteristics.

### COLOR

| D E F                  | G H I J                        | Faint                     | Very Light | Light    |
|------------------------|--------------------------------|---------------------------|------------|----------|
| CLARITY                |                                |                           |            |          |
| IF                     | WS <sup>1 - 2</sup>            | VS <sup>1-2</sup>         | SI 1-2     | I 1-3    |
| Internally<br>Flawless | Very Very<br>Slightly Included | Very<br>Slightly Included | Slightly   | Included |



© IGI 2020, International Gemological Institute

FD - 10 20





May 31, 2024

IGI Report Number LG6374