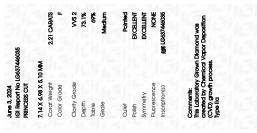

Medium

| June 3, 2024                   |                          |  |  |  |
|--------------------------------|--------------------------|--|--|--|
| IGI Report Number              | LG637446035              |  |  |  |
| Description                    | LABORATORY GROWN DIAMOND |  |  |  |
| Shape and Cutting Style        | PRINCESS CUT             |  |  |  |
| Measurements                   | 7.14 X 6.98 X 5.10 MM    |  |  |  |
| GRADING RESULTS                |                          |  |  |  |
| Carat Weight                   | 2.21 CARATS              |  |  |  |
| Color Grade                    |                          |  |  |  |
| Clarity Grade                  | VVS 2                    |  |  |  |
| ADDITIONAL GRADING INFORMATION |                          |  |  |  |
|                                |                          |  |  |  |

June 3, 2024

| IGI Report Number | LG637446035                                                                                                                                                                                                                                                                                                                                                                                                                                                                                                                                                                                                                                                                                                                                                                                                                                                                                                                                                                                                                                                                                                                                                                                                                                                                                                                                                                                                                                                                                                                                                                                                                                                                                                                                                                                                                                                                                                                                                                                                                                                                                                                   |  |
|-------------------|-------------------------------------------------------------------------------------------------------------------------------------------------------------------------------------------------------------------------------------------------------------------------------------------------------------------------------------------------------------------------------------------------------------------------------------------------------------------------------------------------------------------------------------------------------------------------------------------------------------------------------------------------------------------------------------------------------------------------------------------------------------------------------------------------------------------------------------------------------------------------------------------------------------------------------------------------------------------------------------------------------------------------------------------------------------------------------------------------------------------------------------------------------------------------------------------------------------------------------------------------------------------------------------------------------------------------------------------------------------------------------------------------------------------------------------------------------------------------------------------------------------------------------------------------------------------------------------------------------------------------------------------------------------------------------------------------------------------------------------------------------------------------------------------------------------------------------------------------------------------------------------------------------------------------------------------------------------------------------------------------------------------------------------------------------------------------------------------------------------------------------|--|
| Description       | LABORATORY GROWN DIAMOND                                                                                                                                                                                                                                                                                                                                                                                                                                                                                                                                                                                                                                                                                                                                                                                                                                                                                                                                                                                                                                                                                                                                                                                                                                                                                                                                                                                                                                                                                                                                                                                                                                                                                                                                                                                                                                                                                                                                                                                                                                                                                                      |  |
| Shape and Cutting | style PRINCESS CUT                                                                                                                                                                                                                                                                                                                                                                                                                                                                                                                                                                                                                                                                                                                                                                                                                                                                                                                                                                                                                                                                                                                                                                                                                                                                                                                                                                                                                                                                                                                                                                                                                                                                                                                                                                                                                                                                                                                                                                                                                                                                                                            |  |
| Measurements      | 7.14 X 6.98 X 5.10 MM                                                                                                                                                                                                                                                                                                                                                                                                                                                                                                                                                                                                                                                                                                                                                                                                                                                                                                                                                                                                                                                                                                                                                                                                                                                                                                                                                                                                                                                                                                                                                                                                                                                                                                                                                                                                                                                                                                                                                                                                                                                                                                         |  |
| GRADING RESULTS   |                                                                                                                                                                                                                                                                                                                                                                                                                                                                                                                                                                                                                                                                                                                                                                                                                                                                                                                                                                                                                                                                                                                                                                                                                                                                                                                                                                                                                                                                                                                                                                                                                                                                                                                                                                                                                                                                                                                                                                                                                                                                                                                               |  |
| Carat Weight      | 2.21 CARATS                                                                                                                                                                                                                                                                                                                                                                                                                                                                                                                                                                                                                                                                                                                                                                                                                                                                                                                                                                                                                                                                                                                                                                                                                                                                                                                                                                                                                                                                                                                                                                                                                                                                                                                                                                                                                                                                                                                                                                                                                                                                                                                   |  |
| Color Grade       | Photo |  |
| Clarity Grade     | VVS 2                                                                                                                                                                                                                                                                                                                                                                                                                                                                                                                                                                                                                                                                                                                                                                                                                                                                                                                                                                                                                                                                                                                                                                                                                                                                                                                                                                                                                                                                                                                                                                                                                                                                                                                                                                                                                                                                                                                                                                                                                                                                                                                         |  |
|                   |                                                                                                                                                                                                                                                                                                                                                                                                                                                                                                                                                                                                                                                                                                                                                                                                                                                                                                                                                                                                                                                                                                                                                                                                                                                                                                                                                                                                                                                                                                                                                                                                                                                                                                                                                                                                                                                                                                                                                                                                                                                                                                                               |  |

#### ADDITIONAL GRADING INFORMATION

| Polish                                                                           | EXCELLENT       |
|----------------------------------------------------------------------------------|-----------------|
| Symmetry                                                                         | EXCELLENT       |
| Fluorescence                                                                     | NONE            |
| Inscription(s)                                                                   | (G) LG637446035 |
| Comments: This Laboratory G<br>created by Chemical Vapor<br>process.<br>Type IIa |                 |