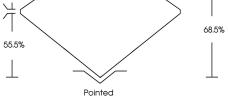

#### LABORATORY GROWN DIAMOND REPORT

| PROPORTIONS |  |        |  |
|-------------|--|--------|--|
|             |  |        |  |
|             |  | <br>40 |  |

**CLARITY CHARACTERISTICS** 

**KEY TO SYMBOLS** 

Red symbols indicate internal characteristics. Green symbols indicate external characteristics.

Medium

| June 3, 2024                   |                          |  |  |
|--------------------------------|--------------------------|--|--|
| IGI Report Number              | LG637446077              |  |  |
| Description                    | LABORATORY GROWN DIAMOND |  |  |
| Shape and Cutting Style        | PRINCESS CUT             |  |  |
| Measurements                   | 8.23 X 7.99 X 5.47 MM    |  |  |
| GRADING RESULTS                |                          |  |  |
| Carat Weight                   | 3.08 CARATS              |  |  |
| Color Grade                    | G                        |  |  |
| Clarity Grade                  | VS 1                     |  |  |
| ADDITIONAL GRADING INFORMATION |                          |  |  |