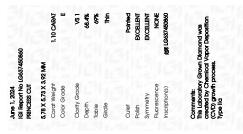

### LABORATORY GROWN DIAMOND REPORT

June 1, 2024

IGI Report Number LG637450860

Description LABORATORY GROWN DIAMOND

Shape and Cutting Style PRINCESS CUT

Measurements 5.78 X 5.73 X 3.92 MM

**GRADING RESULTS** 

1.10 CARAT Carat Weight

Color Grade

Е

Clarity Grade VS 1

## ADDITIONAL GRADING INFORMATION

**EXCELLENT** Polish

**EXCELLENT** Symmetry

Fluorescence NONE

(塔) LG637450860 Inscription(s)

Comments: This Laboratory Grown Diamond was created by Chemical Vapor Deposition (CVD) growth

process. Type IIa