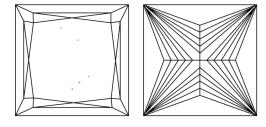

# **ELECTRONIC COPY**

### LABORATORY GROWN DIAMOND REPORT

June 1, 2024

IGI Report Number LG637450860

Description LABORATORY GROWN DIAMOND

Shape and Cutting Style PRINCESS CUT

Measurements 5.78 X 5.73 X 3.92 MM

**GRADING RESULTS** 

1.10 CARAT Carat Weight

Color Grade

Е

Clarity Grade VS 1

## ADDITIONAL GRADING INFORMATION

**EXCELLENT** Polish

**EXCELLENT** Symmetry

Fluorescence NONE

(塔) LG637450860 Inscription(s)

Comments: This Laboratory Grown Diamond was created by Chemical Vapor Deposition (CVD) growth

process. Type IIa

# LG637450860

Report verification at igi.org

### **PROPORTIONS**





Sample Image Used

#### **CLARITY CHARACTERISTICS**



### **KEY TO SYMBOLS**

Red symbols indicate internal characteristics. Green symbols indicate external characteristics.

### **COLOR**

| D E F                  | G H I J                        | Faint                     | Very Light | Light    |
|------------------------|--------------------------------|---------------------------|------------|----------|
| CLARITY                |                                |                           |            |          |
| IF                     | VVS <sup>1 - 2</sup>           | VS <sup>1-2</sup>         | SI 1-2     | I 1-3    |
| Internally<br>Flawless | Very Very<br>Slightly Included | Very<br>Slightly Included | Slightly   | Included |



© IGI 2020, International Gemological Institute

FD - 10 20





IGI Report Number LG637450860

Des