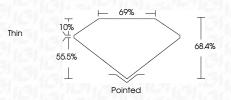

| Faint                     | Very Light | Light    |
|------------------------|--------------------------------|---------------------------|------------|----------|
| CLARITY                |                                |                           |            |          |
| IF                     | VVS <sup>1 - 2</sup>           | VS <sup>1-2</sup>         | SI 1-2     | I 1-3    |
| Internally<br>Flawless | Very Very<br>Slightly Included | Very<br>Slightly Included | Slightly   | Included |



© IGI 2020, International Gemological Institute

FD - 10 20





IGI Report Number LG637450860

Description LABORATORY GROWN DIAMOND

Shape and Cutting Style PRINCESS CUT Measurements 5.78 X 5.73 X 3.92 MM

**GRADING RESULTS** 

Carat Weight 1.10 CARAT

Color Grade Clarity Grade

VS 1



#### ADDITIONAL GRADING INFORMATION

Polish **EXCELLENT EXCELLENT** Symmetry

Fluorescence NONE

(159) LG637450860 Inscription(s) Comments: This Laboratory Grown Diamond was

created by Chemical Vapor Deposition (CVD) growth process.

Type IIa