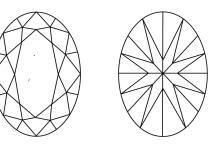

### PROPORTIONS

#### **CLARITY CHARACTERISTICS**

#### **KEY TO SYMBOLS**

Red symbols indicate internal characteristics. Green symbols indicate external characteristics.