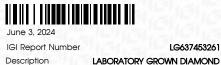

## PROPORTIONS

| June 3, 2024            |                          |
|-------------------------|--------------------------|
| IGI Report Number       | LG637453261              |
| Description             | LABORATORY GROWN DIAMOND |
| Shape and Cutting Style | ROUND BRILLIANT          |
| Measurements            | 8.81 - 8.86 X 5.50 MM    |
| GRADING RESULTS         |                          |
| Carat Weight            | 2.65 CARATS              |
| Color Grade             | D                        |
| Clarity Grade           | VVS 1                    |
| Cut Grade               | IDEAL                    |

| ROUND BRILLIANT       | Shape and Cutting Style |
|-----------------------|-------------------------|
| 8.81 - 8.86 X 5.50 MM | Measurements            |
|                       | GRADING RESULTS         |
| 2.65 CARATS           | Carat Weight            |
| D                     | Color Grade             |
| VVS 1                 | Clarity Grade           |
| IDEAL                 | Cut Grade               |