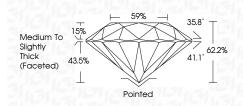

## PROPORTIONS

| June 3, 2024            |                          |
|-------------------------|--------------------------|
| IGI Report Number       | LG637453261              |
| Description             | LABORATORY GROWN DIAMOND |
| Shape and Cutting Style | ROUND BRILLIANT          |
| Measurements            | 8.81 - 8.86 X 5.50 MM    |
| GRADING RESULTS         |                          |
| Carat Weight            | 2.65 CARATS              |
| Color Grade             | D                        |
| Clarity Grade           | VVS 1                    |
| Cut Grade               | IDEAL                    |

| ROUND BRILLIANT       | Shape and Cutting Style |
|-----------------------|-------------------------|
| 8.81 - 8.86 X 5.50 MM | Measurements            |
|                       | GRADING RESULTS         |
| 2.65 CARATS           | Carat Weight            |
| D                     | Color Grade             |
| VVS 1                 | Clarity Grade           |
| IDEAL                 | Cut Grade               |