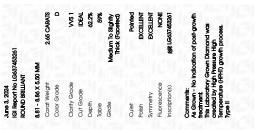

## PROPORTIONS

| June 3, 2024            |                          |
|-------------------------|--------------------------|
| IGI Report Number       | LG637453261              |
| Description             | LABORATORY GROWN DIAMOND |
| Shape and Cutting Style | ROUND BRILLIANT          |
| Measurements            | 8.81 - 8.86 X 5.50 MM    |
| GRADING RESULTS         |                          |
| Carat Weight            | 2.65 CARATS              |
| Color Grade             | D                        |
| Clarity Grade           | VVS 1                    |
| Cut Grade               | IDEAL                    |

### ADDITIONAL GRADING INFORMATION

| Polish         | EXCELLENT                 |
|----------------|---------------------------|
| Symmetry       | EXCELLENT                 |
| Fluorescence   | NONE                      |
| Inscription(s) | <b>化</b> [15] LG637453261 |

Comments: As Grown - No indication of post-growth treatment.

This Laboratory Grown Diamond was created by High Pressure High Temperature (HPHT) growth process. Type II

LG637453261

Report verification at igi.org